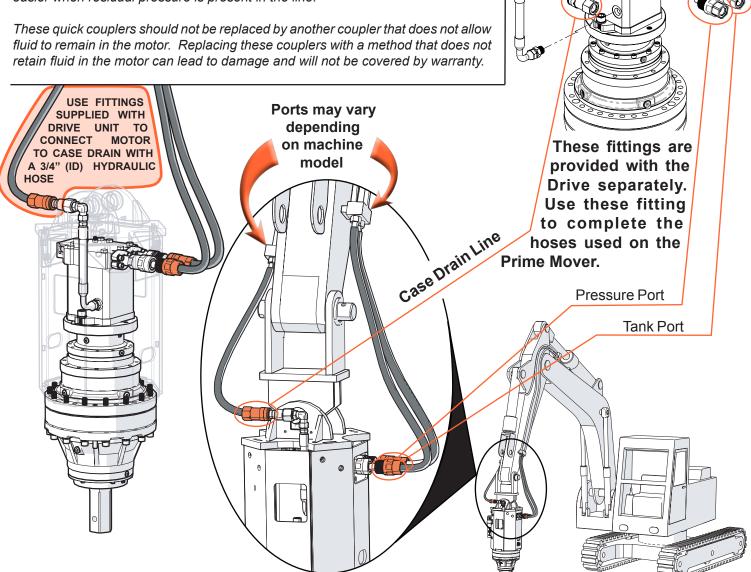

The motor has been equipped with quick connect couplers to ensure the motor has fluid at all times. The motor is filled with hydraulic fluid at the factory and is shipped in a ready to use condition.

All DV series units require the use of a motor case drain line. A 3/4" (ID) CASE DRAIN LINE MUST BE USED TO AVOID DAMAGE TO THE HYDRAULIC MOTOR.

**NOTE:** The DV series Auger Drives use a threaded quick coupler on the hydraulic motor. The DV series hydraulic motor must maintain fluid in the motor at all times. These quick couplers ensure that the motor will always maintain a minimum level of fluid. These quick couplers also make connecting to the auxiliary hydraulic circuit easier when residual pressure is present in the line.