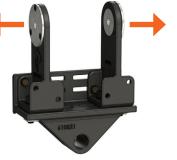

## **END OF STICK DRIVE MOUNTS**

Adjust ear assemblies in or out to fit any excavator within size range.

\*NOT INCLUDED. SOLD SEPARATELY.

## **COMPACT & ADJUSTABLE**

Pengo's new patented EOS (End of Stick) auger drive mount is fully adjustable to fit multiple excavator makes and models.

- Adjustable ear widths between 3.5" to 8"
- Locking hardware adjustment takes only minutes
- Removable bushings make adapting to multiple OEM pins simple