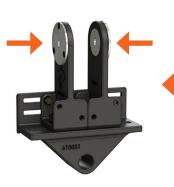

## **END OF STICK DRIVE MOUNTS**

Adjust ear assemblies in or out to fit any excavator within size range.

\*NOT INCLUDED. SOLD SEPARATELY.

## **COMPACT & ADJUSTABLE**

Pengo's new patented EOS (End of Stick) auger drive mount is fully adjustable to fit multiple excavator makes and models.

- Adjustable ear widths between 3.5" to 8"
- Locking hardware adjustment takes only minutes
- Removable bushings make adapting to multiple OEM pins simple