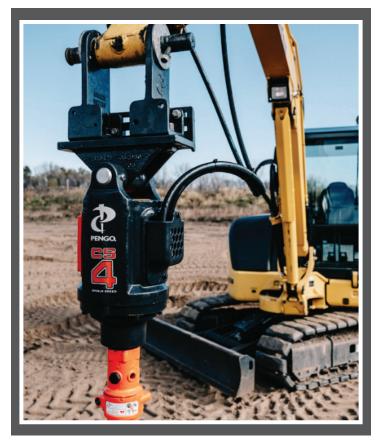

## **COMPACT & ADJUSTABLE**

Pengo's new patented EOS (End of Stick) auger drive mount is fully adjustable to fit multiple excavator makes and models.

- Adjustable ear widths between 3.5" to 8"
- Locking hardware adjustment takes only minutes
- Removable bushings make adapting to multiple OEM pins simple

Common bushing sizes are shown in the chart on the left. The EOS mount is available in two models, 8K and 16K. The EOS-8K mount is designed for drive units developing 8,000 ft/lbs of torque. For larger torque requirements, see the 16K model.