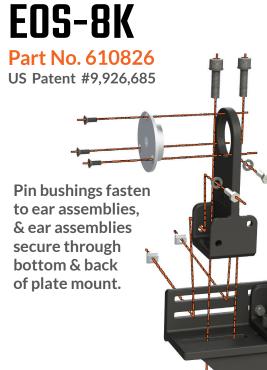

## **END OF STICK DRIVE MOUNTS**

Adjust ear assemblies in or out to fit any excavator within size range.

\*NOT INCLUDED. SOLD SEPARATELY.

## **COMPACT & ADJUSTABLE**

Pengo's new patented EOS (End of Stick) auger drive mount is fully adjustable to fit multiple excavator makes and models.

- Adjustable ear widths between 3.5" to 8"
- Locking hardware adjustment takes only minutes
- Removable bushings make adapting to multiple OEM pins simple

Common bushing sizes are shown in the chart on the left. The EOS mount is available in two models, 8K and 16K. The EOS-8K mount is designed for drive units developing 8,000 ft/lbs of torque. For larger torque requirements, see the 16K model.