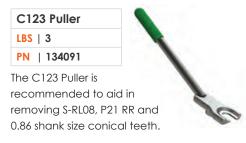

## **INSTALLATION & REMOVAL TOOLS**

For ease of conical tooth removal use these designated pullers for 1" and Step Shank Conical Teeth.

For easy removal of teeth use this drift punch.