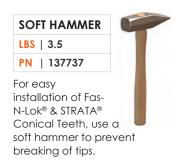

## **INSTALLATION & REMOVAL TOOLS**

For ease of conical tooth removal use these designated pullers for 1" and Step Shank Conical Teeth.

For easy removal of teeth use this drift punch.