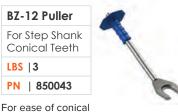

## **INSTALLATION & REMOVAL TOOLS**

For ease of conical tooth removal use these designated pullers for 1" and Step Shank Conical Teeth.

For easy removal of teeth use this drift punch.