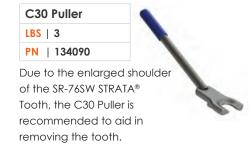

## **INSTALLATION & REMOVAL TOOLS**

For ease of conical tooth removal use these designated pullers for 1" and Step Shank Conical Teeth.

For easy removal of teeth use this drift punch.