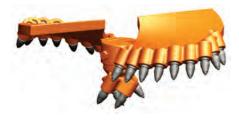

## **CAST ROCK HEAD**

Weld-On head for quick field repair.

The PENGO Pressure Digger Rock Augers are built with a heat-treated cast dirt head. These cast heads are high strength and low maintenance.

| ITEM    | DIA | # TEETH | LBS | PN     |
|---------|-----|---------|-----|--------|
| ROCK 16 | 16" | 8       | 70  | 752800 |
| ROCK 18 | 18" | 9       | 77  | 752801 |
| ROCK 20 | 20" | 11      | 85  | 752802 |
| ROCK 24 | 24" | 12      | 102 | 752803 |
| ROCK 36 | 36" | 20      | 153 | 752805 |